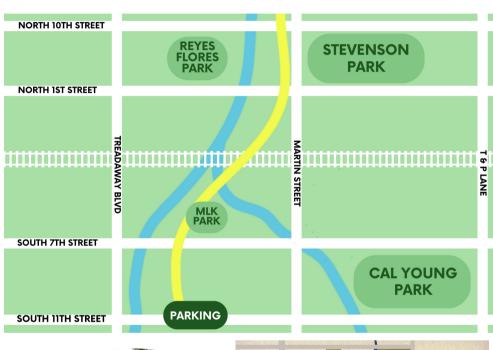

## **REYES FLORES PARK**

633 BOIS D ARC ST, ABILENE, TX 79601

#### NORTH 7TH STREET

**PARKING** 

**BOIS DE ARC STREET** 

# STEVENSON PARK 441 EAST NORTH 7TH ST, ABILENE, TX 79601 E N 7TH STREET CEDAR CREEK TRAIL **PARKING ALMOND STREET** COCKRELL DRIVE PARKING **WILL HAIR PARK** 101 E AMBLER AVE, ABILENE, TX 79601 PARKING COTTONWOOD STREET CEDAR CREST DRIVE PARKING