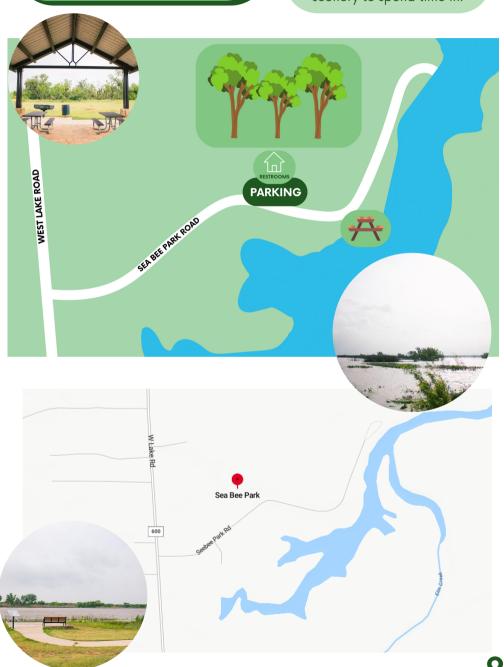

# **SEA BEE PARK**

6525 W LAKE RD, ABILENE, TX 79601

Sea Bee Park has a walkable paved road and beautiful scenery to spend time in!