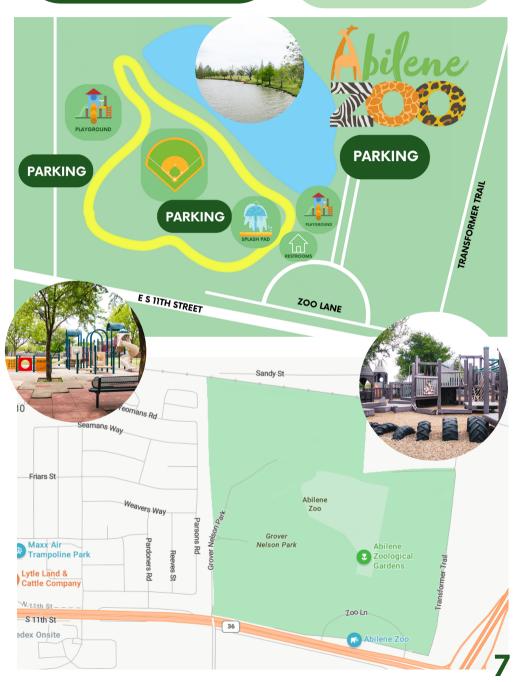

### **LAKE KIRBY NATURE PARK**

5650 MAPLE ST, ABILENE, TX 79602

Nature Park is on the east side of Lake Kirby and hosts a great playground and softball fields!

GROVER NELSON PARK

2070 ZOO LN, ABILENE, TX 79602

**LENGTH: 1 MILE** 

Grover Nelson Park is right outside of the Abilene Zoo and home to Fort Imagination!