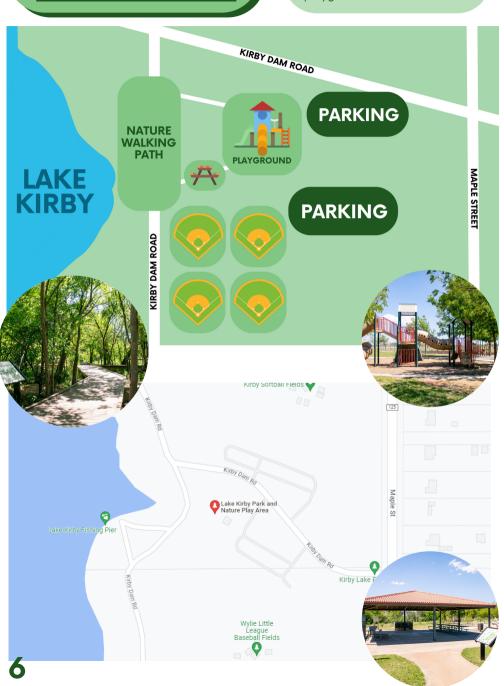

### **LAKE KIRBY NATURE PARK**

5650 MAPLE ST, ABILENE, TX 79602

Nature Park is on the east side of Lake Kirby and hosts a great playground and softball fields!

GROVER NELSON PARK

2070 ZOO LN, ABILENE, TX 79602