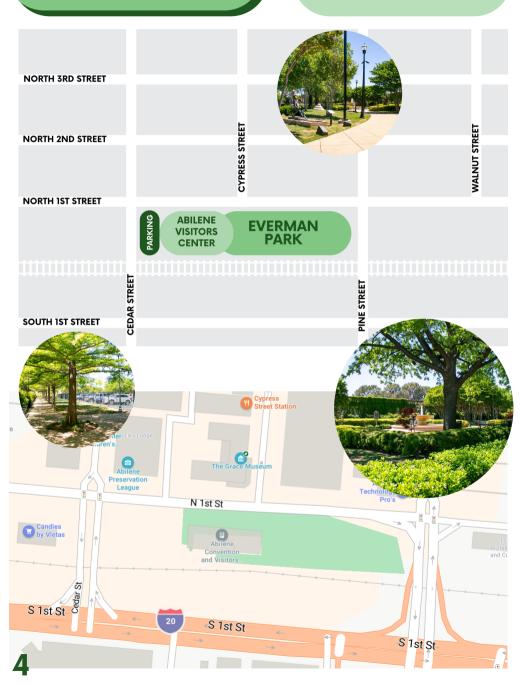

## **EVERMAN PARK**

1099 N 1ST ST, ABILENE, TX 79601

Everman Park is at the center of downtown Abilene surrounded by wonderful storybook sculptures!