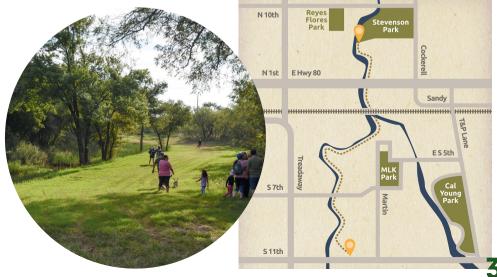

## **REYES FLORES PARK**

633 BOIS D ARC ST, ABILENE, TX 79601

# STEVENSON PARK 441 EAST NORTH 7TH ST, ABILENE, TX 79601 E N 7TH STREET CEDAR CREEK TRAIL **PARKING ALMOND STREET** COCKRELL DRIVE PARKING **WILL HAIR PARK** 101 E AMBLER AVE, ABILENE, TX 79601 PARKING COTTONWOOD STREET CEDAR CREST DRIVE PARKING