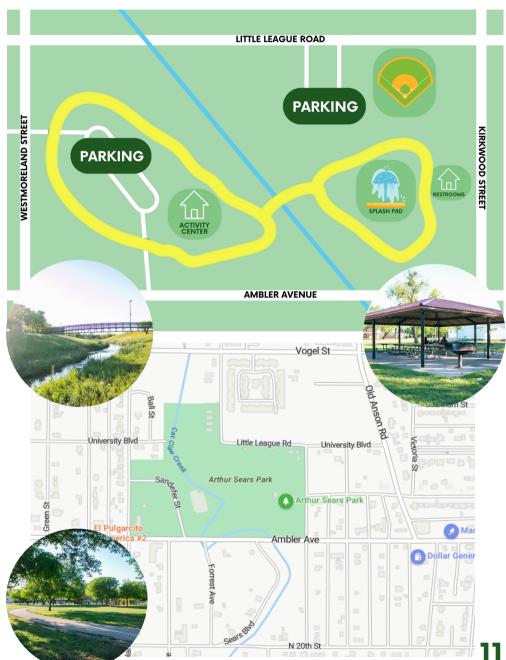

#### **ARTHUR SEARS PARK**

2250 AMBLER AVE. ABILENE, TX 79603

**LENGTH: 0.72 MILES** 

Arthur Sears Park has plenty of room for walking, playing, and other fun activities!