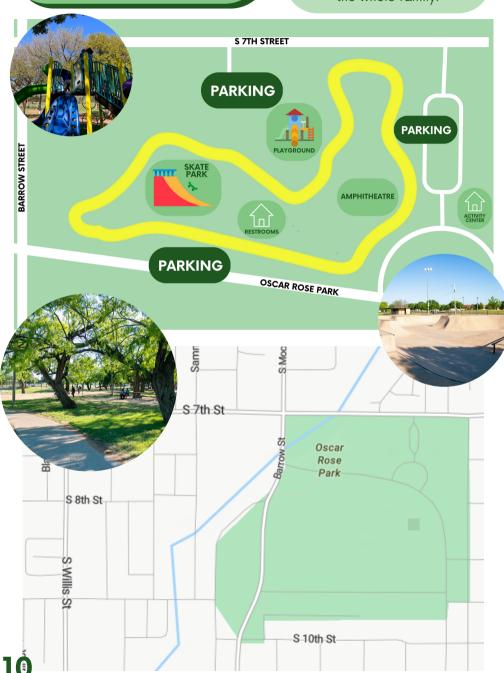

### **OSCAR ROSE PARK**

2601 S 7TH STREET ABILENE, TX 79605

LENGTH: 0.47 MILES

Oscar Rose Park has many fun activities that are perfect for the whole family!