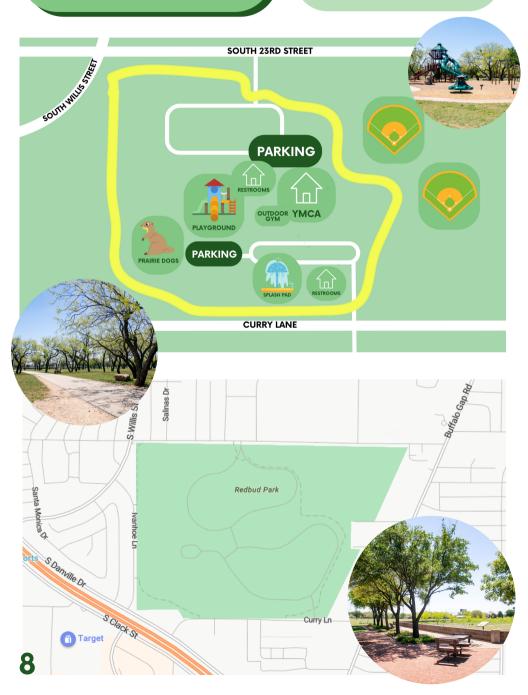

# **REDBUD PARK**

3125 S 32ND ST. ABILENE, TX 79603

**LENGTH: 1.52 MILES** 

Redbud Park is one of Abilene's largest parks and near the Mall of Abilene!