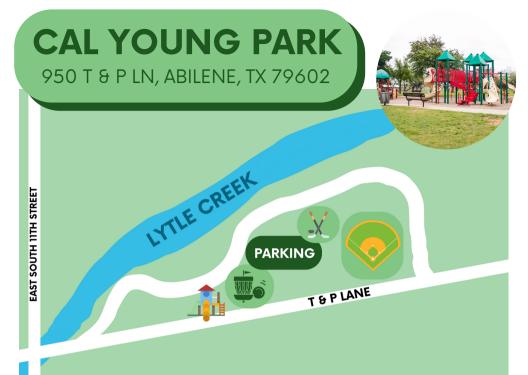

### **LAKE KIRBY NATURE PARK**

5650 MAPLE ST, ABILENE, TX 79602

Nature Park is on the east side of Lake Kirby and hosts a great playground and softball fields!

GROVER NELSON PARK

2070 ZOO LN, ABILENE, TX 79602

**LENGTH: 1 MILE** 

Grover Nelson Park is right outside of the Abilene Zoo and home to Fort Imagination!