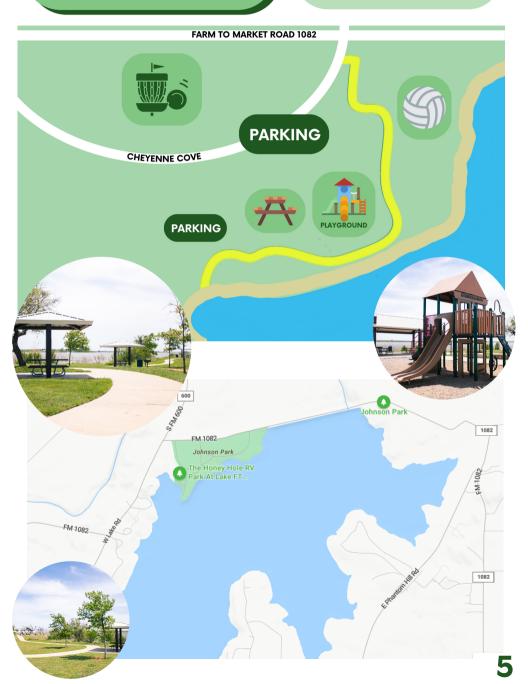

## **JOHNSON PARK**

FM1082 &, CHEYENNE COVE, ABILENE, TX 79601

LENGTH: 0.5 MILES (LOOP)

Johnson Park is on the north side of Lake Fort Phantom and has plenty of room for activities!